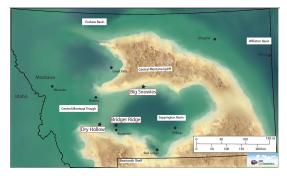

### **Key North American Projects**

- Permian Basin
  - Strawn to Wolfcamp
- Williston and Montana Basins
  - Bakken/Three Forks/Sappington
- Powder River Basin
  - Frontier/Shannon/Parkman
- Big Horn Basin
  - Phosphoria/Frontier/Tensleep
- South/East Texas Basins
  - Buda/Eagle Ford/Austin Chalk/Woodbine
- Mid-continent
- Eastern Offshore Canada
- Cretaceous Interior Seaway
- Gulf of Mexico