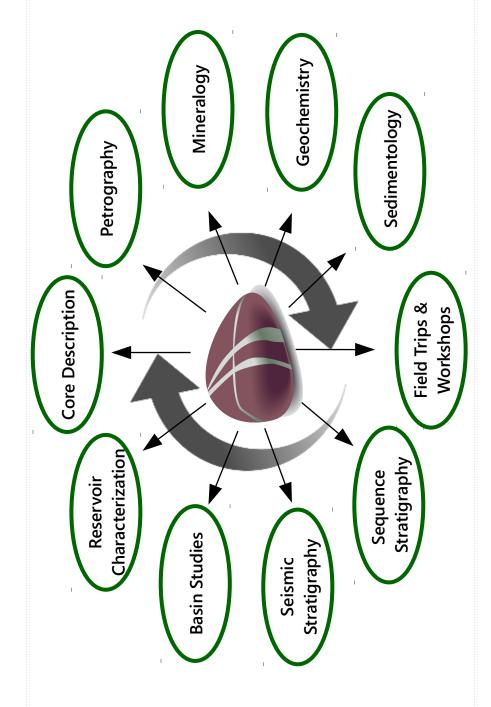

### **Our Experts:**

**GeoAnalytics** 

- Have a combined 80+ years of experience in the energy industry and geoscience research
- Specialize in unconventional and mixed systems

#### Our services include:

- Core description
- Thin section description
- XRD, XRF, SEM-EDS, and TOC analyses
- Integrated seismic/stratigraphic interpretation and geologic modeling
- Geodata management and analysis
- Paleogeographic reconstruction
- GIS mapping
- Customized workshops and field trips
- Comprehensive geologic reports
- Client-focused R & D
- Big Data-driven basin analysis
- Consulting
- Core storage and sampling

## **Our Expertise**

### **Key North American Projects**

- Permian Basin
  - Strawn to Wolfcamp
- Williston and Montana Basins
  - Bakken/Three Forks/Sappington
- Powder River Basin
  - Frontier/Shannon/Parkman
- Big Horn Basin
  - Phosphoria/Frontier/Tensleep
- South/East Texas Basins
  - Buda/Eagle Ford/Austin Chalk/Woodbine
- Mid-continent
- Eastern Offshore Canada
- Cretaceous Interior Seaway
- Gulf of Mexico